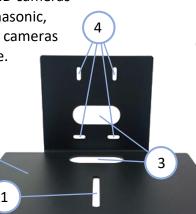

4. Wall Mounting Holes

Precut 4 post pattern fits

U.S. doublegang box.

- 1. Slot for 1/4-20 machine screw Secures camera to mount
- Mount Base
  9 13/16" wide universal metal camera tray
- 3. Cable Access Convenient cable access under mount or through wall