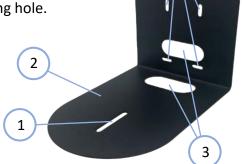

- **1. Slot for 1/4-20 machine screw** Secures camera to mount
- Mount Base5 11/16" wide universal metal camera tray
- Cable Access
   Convenient cable access under mount or through wall

4. Wall Mounting Holes